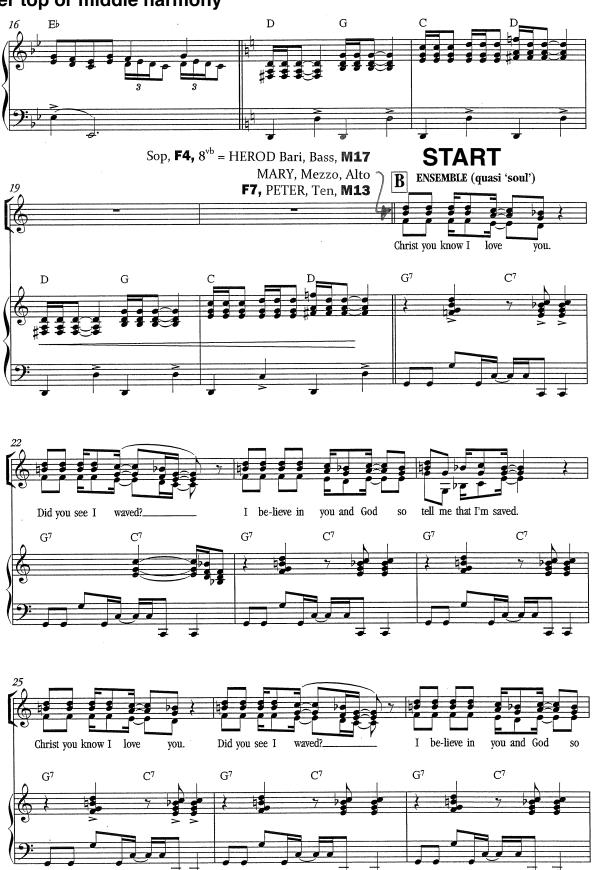

#### Initial Appointment please prepare:

- Entire packet. For SOUL GIRLS SONG 1 (SUPERSTAR) beginning at mm. 60 please select the harmony you feel best suits your voice and then at mm. 69 sing ANGELS thru til the end of song. For FEMALE ENSEMBLE SONG 1 please select the appropriate octave for you. For FEMALE ENSEMBLE SONG 3 please select either the top or middle harmony.
- Short song in the style of the show from your book.

# **SOUL GIRLS SONG 1**

Sing thru ANGELS section to end Jesus Christ Superstar Definitive

22. Superstar

#### Jesus Christ Superstar Definitive

22. Superstar

#### Jesus Christ Superstar Definitive

22. Superstar

22. Superstar

Jesus Christ Superstar Definitive

22. Superstar