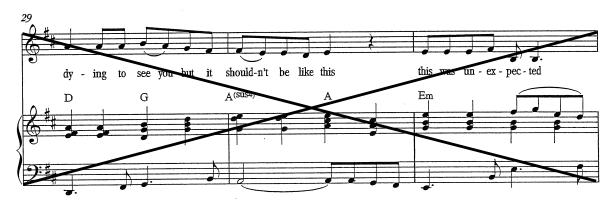

#### Initial Appointment please prepare:

- Entire packet. For SOUL GIRLS SONG 1 (SUPERSTAR) beginning at mm. 60 please select the harmony you feel best suits your voice and then at mm. 69 sing ANGELS thru til the end of song. For FEMALE ENSEMBLE SONG 1 please select the appropriate octave for you. For FEMALE ENSEMBLE SONG 3 please select either the top or middle harmony.
- Short song in the style of the show from your book.

# **FEMALE ENSEMBLE SONG 3**

Select either top or middle harmony

8. Simon Zealotes/Poor Jerusalem

8. Simon Zealotes/Poor Jerusalem