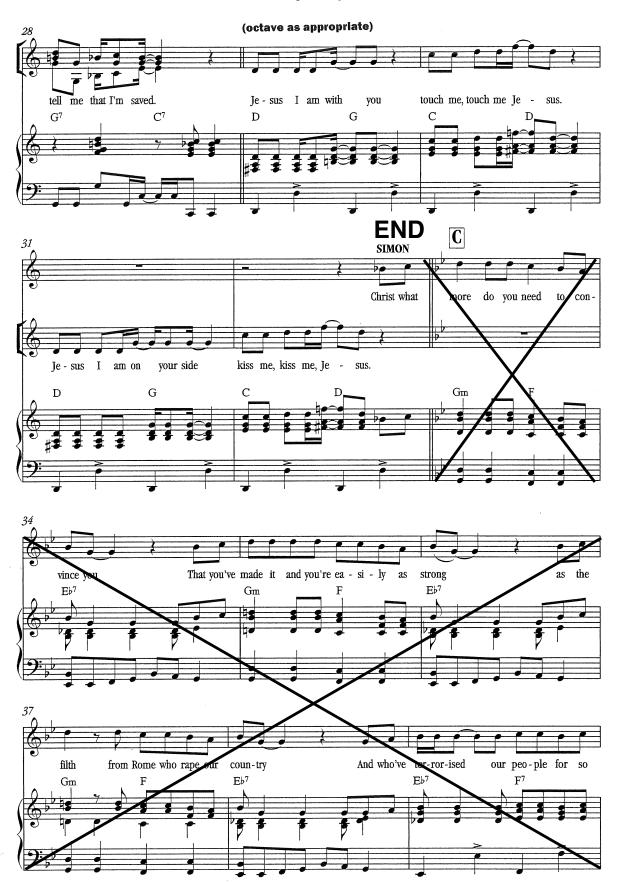

#### Initial Appointment please prepare:

- Entire packet. For SOUL GIRLS SONG 1 (SUPERSTAR) beginning at mm. 60 please select the harmony you feel best suits your voice and then at mm. 69 sing ANGELS thru til the end of song. For FEMALE ENSEMBLE SONG 1 please select the appropriate octave for you. For FEMALE ENSEMBLE SONG 3 please select either the top or middle harmony.
- Short song in the style of the show from your book.

# **SOUL GIRLS SONG 1**

Sing thru ANGELS section to end Jesus Christ Superstar Definitive

22. Superstar

#### Jesus Christ Superstar Definitive

22. Superstar

#### Jesus Christ Superstar Definitive

22. Superstar

22. Superstar

Jesus Christ Superstar Definitive

22. Superstar